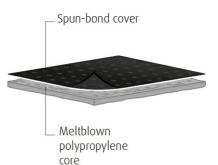

### Features:

- The product has a layer of spunbond sonically bonded to either side of the meltblown absorbent
- Top and bottom layers are made of a low lint, durable spun-bond polypropylene
- Core layer is made from high loft meltblown fibres.
- Low linting
- Easy-tear perforations let you take only what you need so you use less and save money
- This product is also available unboxed in bagged form, add BA to the end of the code when enquiring and ordering